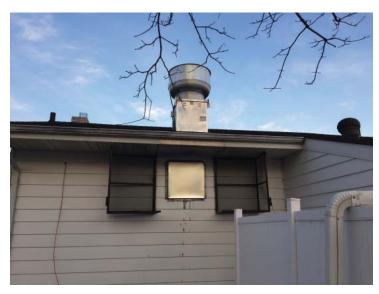

#### Garbage Disposal

Gift in kind of parts & labor Luiser: no charge Gift in kind of Keith Laurent's labor: no charge

New Exhaust fan and sheet metal work for Kitchen Hood System

This job was done by Manitowoc Heating and Nichols Electric after a bid process. The old system became inoperable after more than 30 years and no longer met code.

The fix required moving the exhaust to the roof with new duct work and suction fan.

Cost: \$5,000.00

We are finding as things go bad that many items are not to code and require professional repair.

All these repairs were assisted by a few club volunteers!

### **Updates**

New Kitchen Hood Vent

Can you identify this burgee? There is a dark green top with a black stripe and yellow bottom. Please let the commodore know so we can label it.