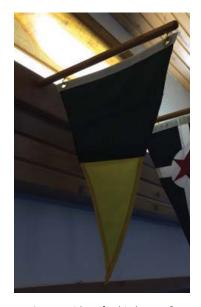

### **Updates**

New Kitchen Hood Vent

Can you identify this burgee? There is a dark green top with a black stripe and yellow bottom. Please let the commodore know so we can label it.