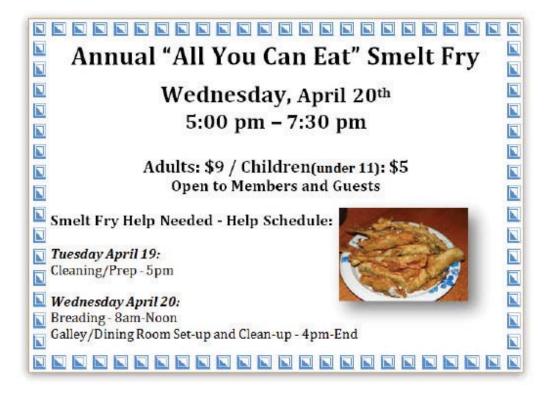

Next, and again I have Dick to thank for this, is an article about all the things we can thank those who have paid the Special Assessment and made Free Will Donations:

For 2015, the special assessments equaled: \$4,200.00 Free Will Donations equaled: \$1,090.00

Total: \$5,290.00

### this issue

Committee News

April & May Calendars

Upcoming Events

All these funds go toward improvements and special building needs. None of the dollars go for general operations!

So far in 2016, moneys were used for the following: